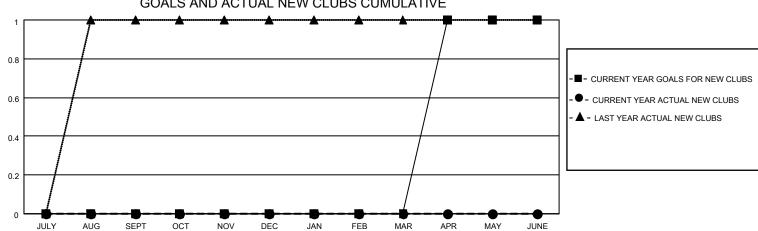

## District 14 F

| Clubs RESULTS FOR 2022-2023 |   |   |   | Members RESULTS FOR 2022-2023 |    |    |    |
|-----------------------------|---|---|---|-------------------------------|----|----|----|
|                             |   |   |   |                               |    |    |    |
| JULY/AUG/SEPT               | 0 | 0 | 0 | JULY/AUG/SEPT                 | 10 | 13 | 17 |
| OCT/NOV/DEC                 | 0 | 0 | 0 | OCT/NOV/DEC                   | 20 | 13 | 6  |
| JAN/FEB/MAR                 | 0 | 0 | 0 | JAN/FEB/MAR                   | 5  | 0  | 0  |
| APR/MAY/JUNE                | 1 | 0 | 0 | APR/MAY/JUNE                  | 5  | 0  | 0  |