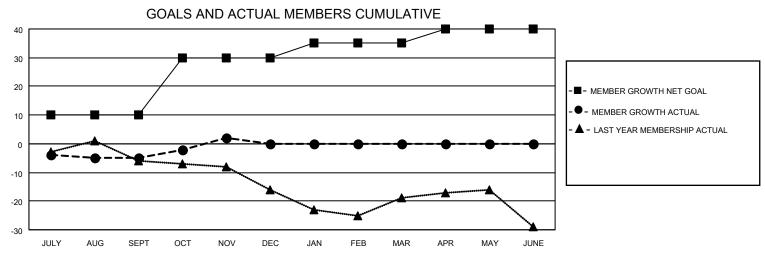

## District 14 F

| Clubs RESULTS FOR 2022-2023 |   |   |   | Members RESULTS FOR 2022-2023 |    |    |    |
|-----------------------------|---|---|---|-------------------------------|----|----|----|
|                             |   |   |   |                               |    |    |    |
| JULY/AUG/SEPT               | 0 | 0 | 0 | JULY/AUG/SEPT                 | 10 | 13 | 17 |
| OCT/NOV/DEC                 | 0 | 0 | 0 | OCT/NOV/DEC                   | 20 | 13 | 6  |
| JAN/FEB/MAR                 | 0 | 0 | 0 | JAN/FEB/MAR                   | 5  | 0  | 0  |
| APR/MAY/JUNE                | 1 | 0 | 0 | APR/MAY/JUNE                  | 5  | 0  | 0  |